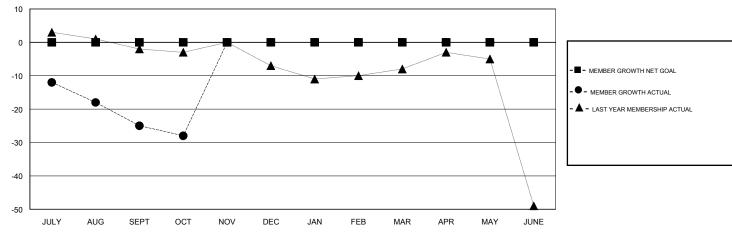

## GOALS AND ACTUAL MEMBERS CUMULATIVE

| DROPPED CLUBS: 2  DROPPED MEMBERS |         | 7 CLUBS OF 32 ADDED 1 OR MORE<br>NEW MEMBERS | GENDER DISTR<br>MALE<br>FEMALE     | 572 (71.68%)<br>226 (28.32%) |     |
|-----------------------------------|---------|----------------------------------------------|------------------------------------|------------------------------|-----|
| DECEASED                          | 6       | CLICK HERE FOR CUMULATIVE                    | TOTAL FAMILY UNIT MEMBERS          |                              | 101 |
| CLUB CANCELLED OTHER              | 0<br>30 | MEMBERSHIP DATA                              | FAMILY MEMBERS PAYING HALF<br>DUES |                              | 51  |
| TOTAL                             | 36      |                                              |                                    |                              |     |

## District 11 E2

| GMT:          |               | L           | OCATION MICHIGAN |                       |                           |                         | GMT CA                                             |  |
|---------------|---------------|-------------|------------------|-----------------------|---------------------------|-------------------------|----------------------------------------------------|--|
|               | Club          | s           |                  | Members               |                           |                         |                                                    |  |
|               | RESULTS FOR   | R 2019-2020 |                  | RESULTS FOR 2019-2020 |                           |                         |                                                    |  |
| QUARTER       | NEW CLUB GOAL | NEW CLUBS   | DROPPED CLUBS    | QUARTER               | MEMBER GROWTH NET<br>GOAL | MEMBER GROWTH<br>ACTUAL | DROPPED<br>MEMBERS ACTUAL<br>(including transfers) |  |
| JULY/AUG/SEPT | 0             | 0           | 2                | JULY/AUG/SEPT         | 0                         | 6                       | 29                                                 |  |
| OCT/NOV/DEC   | 0             | 0           | 0                | OCT/NOV/DEC           | 0                         | 5                       | 7                                                  |  |
| JAN/FEB/MAR   | 0             | 0           | 0                | JAN/FEB/MAR           | 0                         | 0                       | 0                                                  |  |
| APR/MAY/JUNE  | 0             | 0           | 0                | APR/MAY/JUNE          | 0                         | 0                       | 0                                                  |  |